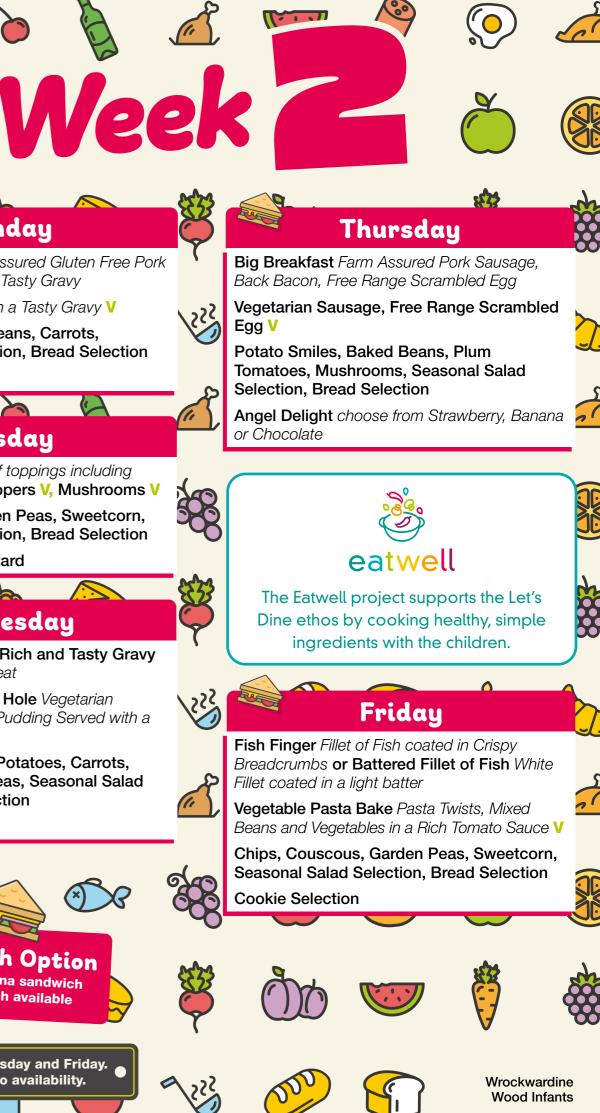

### Thursday

Tender Chicken Pieces Farm Assured Chicken Strips served with Curry or Sweet and Sour Sauce

**Quorn Dunkers** *Quorn Pieces coated in a light* batter and oven baked served with Curry or Sweet and Sour Sauce V

Rice or Jacket Potato Wedges, Sweetcorn, Seasonal Salad Selection, Bread Selection

Fruit Jelly with a Swirl of Cream

### Friday

Battered Fillet of Fish White Fillet coated in a light Batter or Salmon Fishcake

Fishless Fish Fingers V Ve

マッ

Chips, Couscous, Baked Beans, Garden Peas, Seasonal Salad Selection, Bread Selection

### **Shortbread Selection**

Pork Meatballs Farm Assured Gluten Free Pork Meatballs served with a Tasty Gravy

Monday

Quorn Balls served with a Tasty Gravy V

Pasta Twists, Green Beans, Carrots, Seasonal Salad Selection, Bread Selection

Fruity Flapjack

### Tuesdau

**Pizza** with a selection of toppings including Ham, Pineapple V, Peppers V, Mushrooms V

Diced Potatoes, Garden Peas, Sweetcorn, Seasonal Salad Selection, Bread Selection

Fruit Sponge and Custard

## Wednesday

Traditional Roast with Rich and Tasty Gravy Farm Assured Sliced Meat

Vegetarian Toad in the Hole Vegetarian Sausage in a Yorkshire Pudding Served with a Tasty Gravy V

Roast Potatoes, New Potatoes, Carrots, Cauliflower, Garden Peas, Seasonal Salad Selection, Bread Selection

Lemon Muffins

Fresh Fruit available daily. Cheese and Crackers available Monday, Wednesday and Friday. Individual Yoghurts available Tuesday and Thursday. All items subject to availability.

852